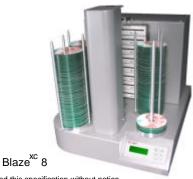

|                                                          | Blaze <sup>xc</sup> 4                                                                                                                                                                                                          | Blaze <sup>xc</sup> 8                                                                                                                                                                                                   |
|----------------------------------------------------------|--------------------------------------------------------------------------------------------------------------------------------------------------------------------------------------------------------------------------------|-------------------------------------------------------------------------------------------------------------------------------------------------------------------------------------------------------------------------|
| Disc Capacity:                                           | 660                                                                                                                                                                                                                            | 660                                                                                                                                                                                                                     |
| No. of Drives:                                           | 4                                                                                                                                                                                                                              | 8                                                                                                                                                                                                                       |
| Drive Type:                                              | 16x DVD±R (Will also copy CD-R's at 48x & Dual Layer at 4x) or 4x BD-R (Will also copy DVD-R's at 12x)                                                                                                                         | 16x DVD±R<br>(Will also copy CD-R's at 48x and Dual Layer at 4x)                                                                                                                                                        |
| Media Handling:                                          | 120mm CDs, DVDs & Blu-ray* Business card (optional) 80mm Disc (optional)                                                                                                                                                       | 120mm CDs & DVDs<br>Business card (optional)<br>80mm Disc (optional)                                                                                                                                                    |
| Format Support:                                          | BD-R*, DVD±R/RW, DVD+R DL, DVD-ROM, CD-R/RW, CD-ROM (Mode 1 & 2), CD-XA Mode 2 (Form 1 & 2), CD-DA (Audio), Photo CD, Video CD, CD-Extra, Mixed Mode, ISO 9660, Joliet, Romeo, Rockbridge/UFS, ISRC Sub Index, Hybrid, CD-Text | DVD±R/RW, DVD+R DL, DVD-ROM, CD-R/RW, CD-ROM (Mode 1 & 2), CD-XA Mode 2 (Form 1 & 2), CD-DA (Audio), Photo CD, Video CD, CD-Extra, Mixed Mode, ISO 9660, Joliet, Romeo, Rockbridge/UFS, ISRC Sub Index, Hybrid, CD-Text |
| Hard Drive:                                              | 160Gb (Upgradeable)<br>500Gb (Blu-ray drives. Upgradeable)                                                                                                                                                                     | 160Gb (Upgradable)                                                                                                                                                                                                      |
| Standalone:                                              | Yes (no PC required)                                                                                                                                                                                                           | Yes (no PC required)                                                                                                                                                                                                    |
| Network Enabled:                                         | DiscPilot (optional)                                                                                                                                                                                                           | DiscPilot (optional)                                                                                                                                                                                                    |
| Operating System:                                        | Windows Vista Business**, XP Pro or 2003 Server                                                                                                                                                                                | Windows Vista Business**, XP Pro<br>or 2003 Server                                                                                                                                                                      |
| Minimum Systems<br>Requirements:                         | Pentium 500MHz, 64Mb RAM,<br>700Mb HDD space, USB2.0, Graphics<br>card with 8MB,<br>10/100 Mbps Ethernet, Screen<br>resolution 1024 x 768                                                                                      | Pentium 500MHz, 64Mb RAM,<br>700Mb HDD space, USB2.0, Graphics<br>card with 8MB,<br>10/100 Mbps Ethernet, Screen<br>resolution 1024 x 768                                                                               |
| Interface/Connectivity:                                  | USB 2.0 High Speed Compatibility, 10/100 Mbps Ethernet (network option)                                                                                                                                                        | USB 2.0 High Speed Compatibility, 10/100 Mbps Ethernet (network option)                                                                                                                                                 |
| Dimensions (WxHxD):                                      | 21" x 24.5" x 28"<br>540mm x 627mm x 711mm                                                                                                                                                                                     | 21" x 24.5" x 28"<br>540mm x 627mm x 711mm                                                                                                                                                                              |
| Weight:                                                  | Approx. 66lbs (30kg)                                                                                                                                                                                                           | Approx. 66lbs (30kg)                                                                                                                                                                                                    |
| Voltage: * BDR drives do not currently support CD ** Not | 100-240V AC 50/60Hz Switchable                                                                                                                                                                                                 | 100-240V AC 50/60Hz Switchable                                                                                                                                                                                          |