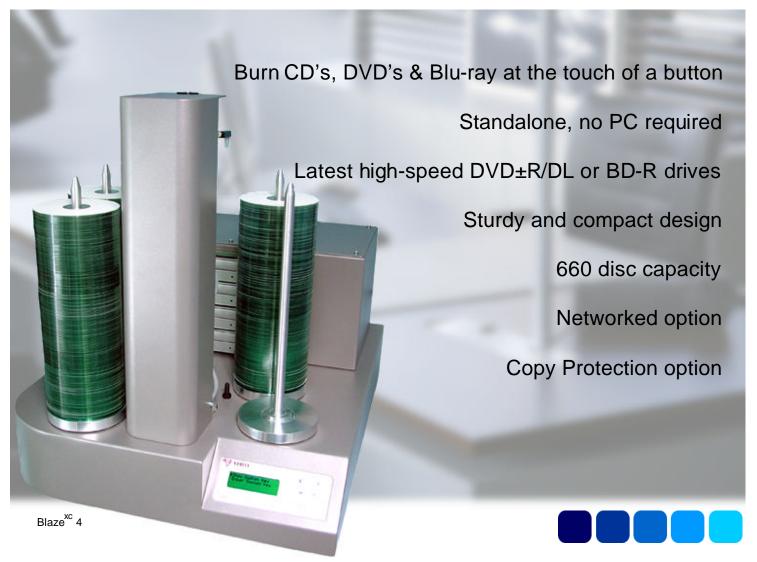

The  $\mathsf{Blaze}^\mathsf{xc}$  CopyDisc Platinum series delivers easy to use, fully automated CD, DVD and  $\mathsf{Blu}\text{-ray}$  duplication solutions.

These standalone copiers combine a small footprint with a reliable metal framework construction, which means that whilst they are built to perform 24/7, they will also fit comfortably within any environment, be it an office or a professional production facility. Available with 4 or 8 drives; the Blaze<sup>xc</sup>4 and Blaze<sup>xc</sup>8, fitted with the very latest DVD±R drives, offer high-speed duplication of up to 660 discs at a time. Approximately 140 80min, 702Mb CDs or 60 4.7Gb DVDs\* can be copied each hour with the Blaze<sup>xc</sup> 8 standalone model - suitable for even the most demanding of duplicating professionals. Blaze<sup>xc</sup>4 can also be fitted with the latest Blu-ray drives. Offering more than five times the storage capacity of traditional DVDs, CopyDisc Blu-ray allows for the duplication of high definition video (HD) as well as storing large amounts of data. \*dependant on media used.

|                                                          | Blaze <sup>xc</sup> 4                                                                                                                                                                                                          | Blaze <sup>xc</sup> 8                                                                                                                                                                                                   |
|----------------------------------------------------------|--------------------------------------------------------------------------------------------------------------------------------------------------------------------------------------------------------------------------------|-------------------------------------------------------------------------------------------------------------------------------------------------------------------------------------------------------------------------|
| Disc Capacity:                                           | 660                                                                                                                                                                                                                            | 660                                                                                                                                                                                                                     |
| No. of Drives:                                           | 4                                                                                                                                                                                                                              | 8                                                                                                                                                                                                                       |
| Drive Type:                                              | 16x DVD±R (Will also copy CD-R's at 48x & Dual Layer at 4x) or 4x BD-R (Will also copy DVD-R's at 12x)                                                                                                                         | 16x DVD±R<br>(Will also copy CD-R's at 48x and Dual Layer at 4x)                                                                                                                                                        |
| Media Handling:                                          | 120mm CDs, DVDs & Blu-ray* Business card (optional) 80mm Disc (optional)                                                                                                                                                       | 120mm CDs & DVDs<br>Business card (optional)<br>80mm Disc (optional)                                                                                                                                                    |
| Format Support:                                          | BD-R*, DVD±R/RW, DVD+R DL, DVD-ROM, CD-R/RW, CD-ROM (Mode 1 & 2), CD-XA Mode 2 (Form 1 & 2), CD-DA (Audio), Photo CD, Video CD, CD-Extra, Mixed Mode, ISO 9660, Joliet, Romeo, Rockbridge/UFS, ISRC Sub Index, Hybrid, CD-Text | DVD±R/RW, DVD+R DL, DVD-ROM, CD-R/RW, CD-ROM (Mode 1 & 2), CD-XA Mode 2 (Form 1 & 2), CD-DA (Audio), Photo CD, Video CD, CD-Extra, Mixed Mode, ISO 9660, Joliet, Romeo, Rockbridge/UFS, ISRC Sub Index, Hybrid, CD-Text |
| Hard Drive:                                              | 160Gb (Upgradeable)<br>500Gb (Blu-ray drives. Upgradeable)                                                                                                                                                                     | 160Gb (Upgradable)                                                                                                                                                                                                      |
| Standalone:                                              | Yes (no PC required)                                                                                                                                                                                                           | Yes (no PC required)                                                                                                                                                                                                    |
| Network Enabled:                                         | DiscPilot (optional)                                                                                                                                                                                                           | DiscPilot (optional)                                                                                                                                                                                                    |
| Operating System:                                        | Windows Vista Business**, XP Pro or 2003 Server                                                                                                                                                                                | Windows Vista Business**, XP Pro<br>or 2003 Server                                                                                                                                                                      |
| Minimum Systems<br>Requirements:                         | Pentium 500MHz, 64Mb RAM,<br>700Mb HDD space, USB2.0, Graphics<br>card with 8MB,<br>10/100 Mbps Ethernet, Screen<br>resolution 1024 x 768                                                                                      | Pentium 500MHz, 64Mb RAM,<br>700Mb HDD space, USB2.0, Graphics<br>card with 8MB,<br>10/100 Mbps Ethernet, Screen<br>resolution 1024 x 768                                                                               |
| Interface/Connectivity:                                  | USB 2.0 High Speed Compatibility, 10/100 Mbps Ethernet (network option)                                                                                                                                                        | USB 2.0 High Speed Compatibility, 10/100 Mbps Ethernet (network option)                                                                                                                                                 |
| Dimensions (WxHxD):                                      | 21" x 24.5" x 28"<br>540mm x 627mm x 711mm                                                                                                                                                                                     | 21" x 24.5" x 28"<br>540mm x 627mm x 711mm                                                                                                                                                                              |
| Weight:                                                  | Approx. 66lbs (30kg)                                                                                                                                                                                                           | Approx. 66lbs (30kg)                                                                                                                                                                                                    |
| Voltage: * BDR drives do not currently support CD ** Not | 100-240V AC 50/60Hz Switchable                                                                                                                                                                                                 | 100-240V AC 50/60Hz Switchable                                                                                                                                                                                          |