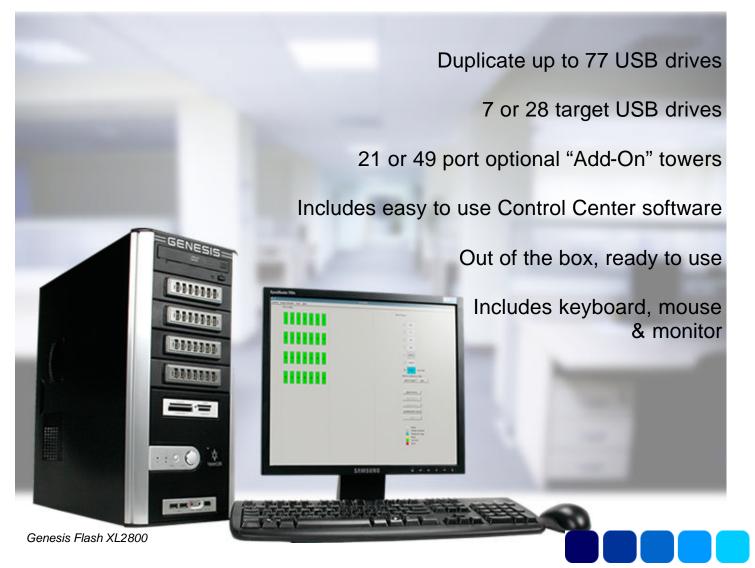

## GENESIS

The Genesis Flash USB duplicators offer incredible functionality and expandability that has never been seen before. The powerful MasterUSB Command Center software, provides the fastest and most reliable USB duplication available. These systems come complete with all you need to begin copying USB drives, including custom software specially engineered to the USB duplication hardware.

The XL700 can duplicate up to 7 USB drives at a time, the XL2800 can duplicate up to 28 USB drives at a time. Both control centers have the option of combining and Add-On tower to increase the number of USB ports. Two types of Add-On towers are currently available, 21 or 49 USB ports, allowing you to increase your capacity to an incredible 77 USB drives!

The MasterUSB software ensures that managing & copying your USB drives is a simple & easy task: Save & organize your data on the internal hard drive for future use; Choose from multiple input sources such as CD/DVD, USB, SC card, Compact Flash, Smart Media or Memory sticks; Copy from the internal hard drive - quick retrieval; Simple, easy to use graphical interface.

| Control Centers     | Genesis Flash XL700  | Genesis XL2800       |
|---------------------|----------------------|----------------------|
| Target USB Ports    | 7                    | 28                   |
| Masters USB Ports   | 2                    | 2                    |
| Optical Drive       | None                 | CD/DVD Combo Drive   |
| Hard Drive          | Internal 80Gb        | Internal 80Gb        |
| 25-in-1 Card Reader | Yes                  | Yes                  |
| Hi-Speed USB 2.0    | Yes                  | Yes                  |
| Add 21 or 49 ports  | Yes                  | Yes                  |
| Power               | 115v or 230v         | 115v or 230v         |
| Add-On Towers       | Genesis 2100X Add-On | Genesis 4900X Add-On |
| Target USB Ports    | 21                   | 49                   |
| Operation           | With control center  | With control center  |
| Hi-speed USB 2.0    | Yes                  | Yes                  |