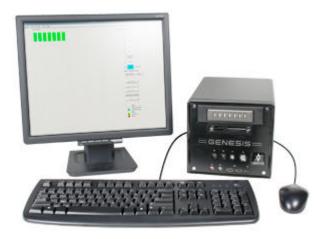

The XL700 can duplicate up to 7 USB drives at a time, the XL2800 can duplicate up to 28 USB drives at a time. Both control centers have the option of combining and Add-On tower to increase the number of USB ports. Two types of Add-On towers are currently available, 21 or 49 USB ports, allowing you to increase your capacity to an incredible 77 USB drives!

| Control Centers     | Genesis Flash XL700  | Genesis XL2800       |
|---------------------|----------------------|----------------------|
| Target USB Ports    | 7                    | 28                   |
| Masters USB Ports   | 2                    | 2                    |
| Optical Drive       | None                 | CD/DVD Combo Drive   |
| Hard Drive          | Internal 80Gb        | Internal 80Gb        |
| 25-in-1 Card Reader | Yes                  | Yes                  |
| Hi-Speed USB 2.0    | Yes                  | Yes                  |
| Add 21 or 49 ports  | Yes                  | Yes                  |
| Power               | 115v or 230v         | 115v or 230v         |
| Add-On Towers       | Genesis 2100X Add-On | Genesis 4900X Add-On |
| Target USB Ports    | 21                   | 49                   |
| Operation           | With control center  | With control center  |
| Hi-speed USB 2.0    | Yes                  | Yes                  |