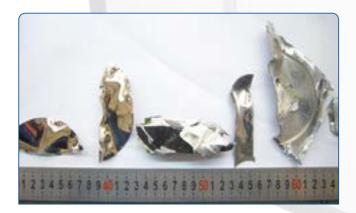

The CH-M200 HC shredding module is a shredder solution that meets DIN 66399 security level H4 and the guidelines regarding the physical destruction of data contained on hard drives. It shred all formats and sizes of hard drives with an hourly capacity of HDD shredded above 300 Pcs/ hr.

The CH-M200 HC hard drives crushing device represents the last step in the destruction of data stored in hard drives, ensuring that your hard drives will be definitively destroyed and the supports will become unusable, ready to be recycled.