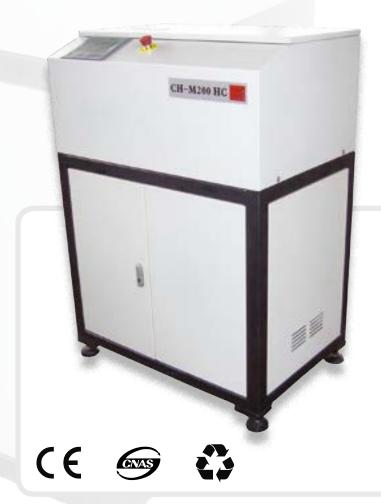

Nowadays more than in the past, the safe protection and destruction of confidential digital information have become crucial and strictly ruled by specific law and standard, so it is the choice and adoption of a reliable system in order to manage the data destruction correctly. The CH-M200 HC specifically designed for office environments; through its solid hardened steel knife it is able to shred the hard drive and its internal components including the data disk, simply pushing a button.

The CH-M200 HC shredding module is a shredder solution that meets DIN 66399 security level H4 and the guidelines regarding the physical destruction of data contained on hard drives. It shred all formats and sizes of hard drives with an hourly capacity of HDD shredded above 300 Pcs/ hr.

## **Technical specifications CH-M200 HC** SHREDDING MATERIAL Crushable material CD Floppy Mobile Hard Solid State phone **SECURITY LEVEL Cutting Width** 33 mm Security level (DIN 66399) 0-1 H-4 **PERFORMANCE** Throughput per hour - hard drives > 300 items < 20 sCrushing time **HARDWARE** Insertion width 50 x 120 mm Bin Capacity 69 LT Power / voltage / frequency 2,2 kW / 380 V / 50 Hz Noise level <70 dB Machine size W900xD610xH1270 mm Machine weight 751 kg 12 months Warranty