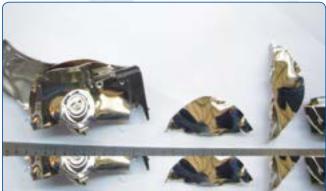

The CH-M200 HC shredding module is a shredder solution that meets DIN 66399 security level H4 and the guidelines regarding the physical destruction of data contained on hard drives. It shred all formats and sizes of hard drives with an hourly capacity of HDD shredded above 300 Pcs/ hr.

The CH-M200 HC hard drives crushing device represents the last step in the destruction of data stored in hard drives, ensuring that your hard drives will be definitively destroyed and the supports will become unusable, ready to be recycled.