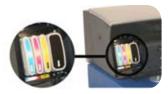

| Model               | ADR Excelsior II Autoprinter                                         |
|---------------------|----------------------------------------------------------------------|
| Operating mode      | PC connected (software package included)                             |
| Connection          | USB 1.1 / 2.0 + Serial                                               |
| Software            | ADR Batchprint (Windows 2000 / XP / Vista / 7)                       |
| Disc Capacity       | 600 Discs (only with optional autoloader)                            |
| Throughput          | up to 70 Discs / h with print quality "Best" (depends on label size) |
| <b>Power Supply</b> | Switchable 110 / 220 V                                               |
| Certificates        | CE, UL, ROHS                                                         |
| Resolution          | 1200 x 4800 dpi                                                      |
| Printengine         | InkJet                                                               |
| Cardridges          | 1 x Black / 1 x Yellow / 1 x Cyan / 1 x Magenta                      |
| Dimensions          | 85 x 46 x 56 (W x H x D)                                             |
| Weight              | 10 kg (35 kg with autoloader)                                        |
| Printheads          | 2 Easy-to-change print heads (Black/Yellow and Cyan/Magenta)         |
|                     |                                                                      |