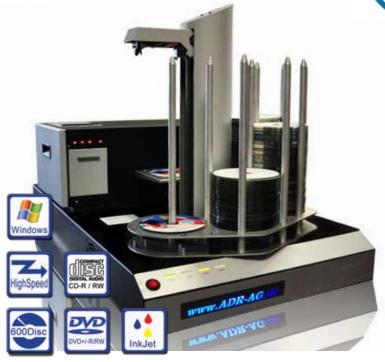

## **Features:**

- Single Ink Cardridges
- Changeable printheads
- High-Speed Autoloader
- Maximum throughput

For the professional user and service company there is no better and cost effective machine than the Excelsior II autoprinter. Combined with an industrial Autoloader from ADR you get a fully functional disc printing machine which satisfies the most demanding client. Due to the single ink system there is no need to ever waste ink or discs again. With a top printing result you can achieve costs per disc of lest than 2 cents per disc.

| Model               | ADR Excelsior II Autoprinter                                         |
|---------------------|----------------------------------------------------------------------|
| Operating mode      | PC connected (software package included)                             |
| Connection          | USB 1.1 / 2.0 + Serial                                               |
| Software            | ADR Batchprint (Windows 2000 / XP / Vista / 7)                       |
| Disc Capacity       | 600 Discs (only with optional autoloader)                            |
| Throughput          | up to 70 Discs / h with print quality "Best" (depends on label size) |
| <b>Power Supply</b> | Switchable 110 / 220 V                                               |
| Certificates        | CE, UL, ROHS                                                         |
| Resolution          | 1200 x 4800 dpi                                                      |
| Printengine         | InkJet                                                               |
| Cardridges          | 1 x Black / 1 x Yellow / 1 x Cyan / 1 x Magenta                      |
| Dimensions          | 85 x 46 x 56 (W x H x D)                                             |
| Weight              | 10 kg (35 kg with autoloader)                                        |
| Printheads          | 2 Easy-to-change print heads (Black/Yellow and Cyan/Magenta)         |
|                     |                                                                      |